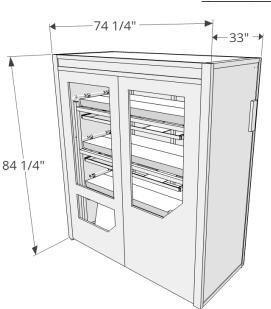

- 1. Capacity-115 plants
- 2. Dimensions: 84.25"H x 74.25"L x 33"D
- 3. Main lights—(3) 91W high efficiency LED grow lights.
- 4. Seedling light—(1) 18W LED grow light
- 5. Main pump-1900 GPH
- 6. Input power-120V
- 7. Main reservoir-32 gallons
- 8. Weights: